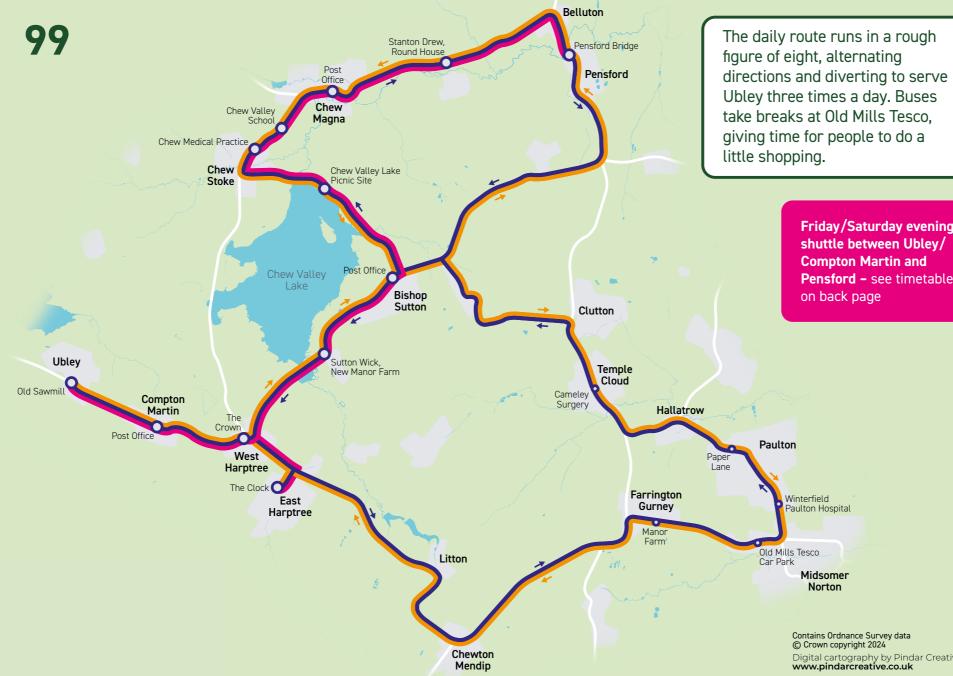

# 99 Chew Valley Cat

Bishop Sutton - Chew Magna - Pensford -Clutton - Compton Martin - Ubley

# Designed for local people, by local people

Following the successful launch of the X91 Chew Valley Sprint, the Chew Valley CIC Sustainable Transport Partnership created another *WEST*local route.

The WEST local 99, known locally as the "Chew Valley Cat" circulates around the Chew Valley, connecting many villages, medical centres, leisure spaces and shopping destinations, and linking to bus services on the A37 and B3355 to Bristol, Bath, Keynsham, Midsomer Norton, Frome, Wells, Glastonbury and beyond.

Anti-clockwise top loop Clockwise bottom loop

### **Connects villages all over the Chew Valley**

\*Operating times of the English National Concessionary Travel Scheme apply.

Friday/Saturday evening shuttle between Ubley/ **Compton Martin and Pensford –** see timetable

Digital cartography by Pindar Creative www.pindarcreative.co.uk

Clockwise top loop Anti-clockwise bottom loop