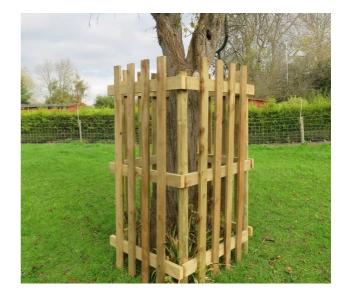

## Tree Guard

A square tree guard designed to protect both young saplings and established trees from damage caused by livestock and wild animals.

Tree guards are supplied unassembled as four panels and four round stakes for assembly in-situ.

The timber is pressure treated to help protect it from decay and the weather elements.

Product available to order, contact us for delivery time

Share with others

### **Dimensions**

Size Order Code

Price inc VAT

1.78m (H) x 900mm

(W) each panel

£126.29

TREE001